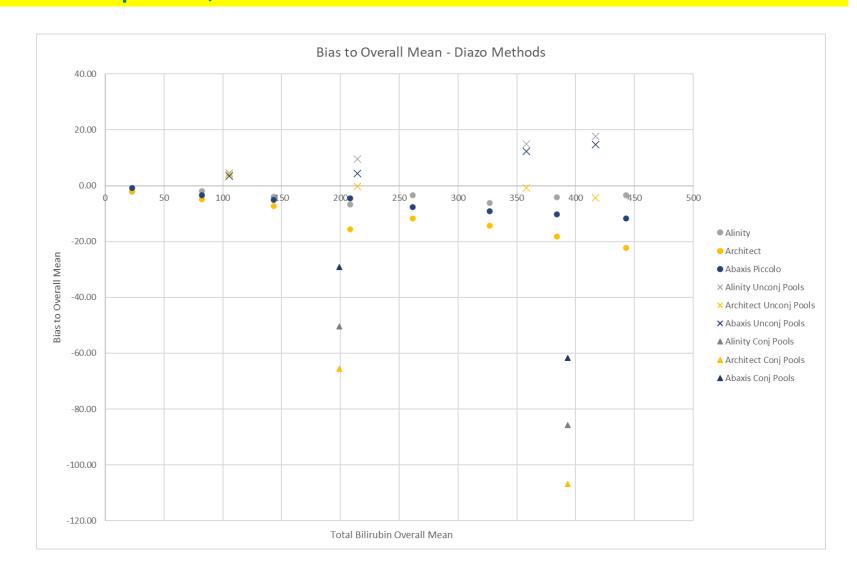

iked with unconjugated bilirubin only Linear series of 3 samples spiked with conjugated bilirubin only (only results for 2 pools so far)

Assess method performance for conjugated and unconjugated bilirubin compared to samples with both









# Total Bili – Mixed Pools, Bias to 'Mean of Means' – Diazo & Vanadate Oxidation Methods





#### Total Bili – Mixed Pools, Bias to 'Mean of Means' – Blood Gas Analysers





6

#### Total Bili – Mixed Pools, Bias to Mean of Means – All Methods





#### Total Bili – Mixed Pools, Bias to Mean of Means – All Methods





8

#### Total Bili – Unconjugated Bili pools, Bias to Mean of Means – All Methods





#### Total Bili – Conjugated Bili pools, Bias to Overall Mean – All Methods





# Total Bili – All pools, Bias to Overall Mean – Diazo Methods