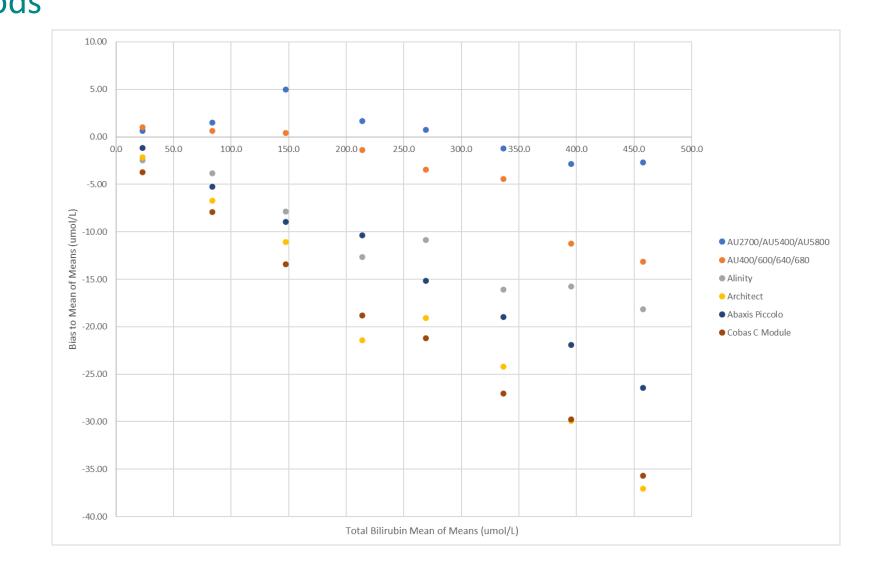

#### Total Bili – Mixed Pools, Bias to Mean of Means – All Methods

#### Total Bili – Mixed Pools, Bias to Mean of Means – All Methods

8