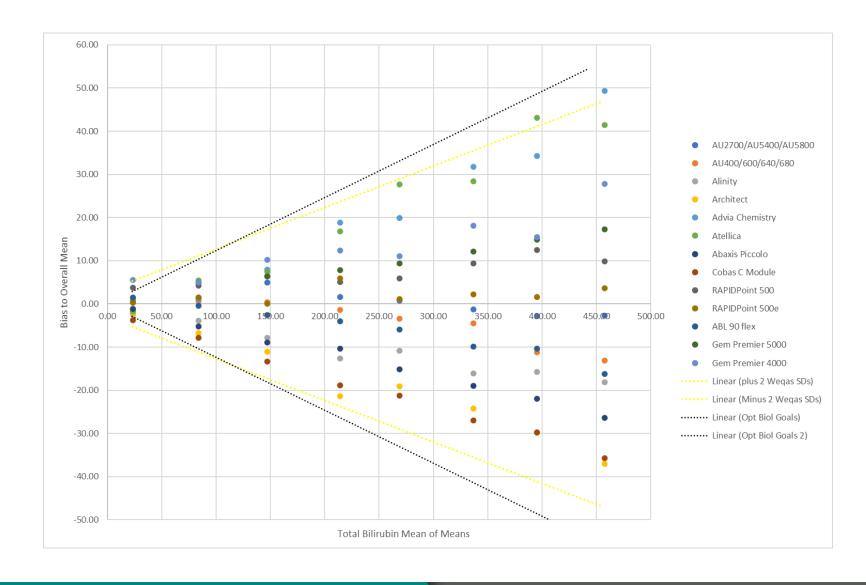

# Total Bili – Mixed Pools, Bias to 'Mean of Means' – Diazo & Vanadate Oxidation Methods

#### Total Bili – Mixed Pools, Bias to 'Mean of Means' – Blood Gas Analysers

6