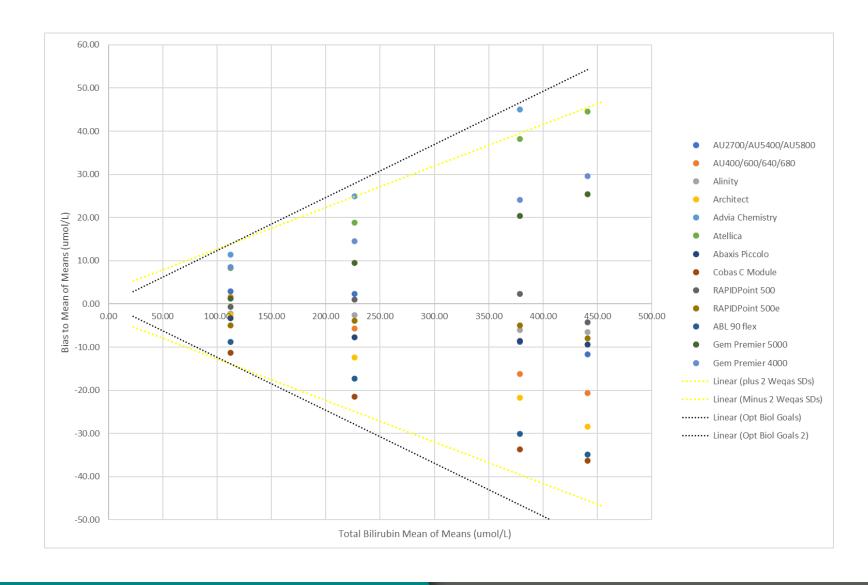

s of samples covering pathological range
Suitable for lab methods, Gas analysers and POCT devices

#### Current study:

Linear series of 4 samples spiked with unconjugated bilirubin only Linear series of 3 samples spiked with conjugated bilirubin only (only results for 2 pools so far)

Assess method performance for conjugated and unconjugated bilirubin compared to samples with both









# Total Bili – Mixed Pools, Bias to 'Mean of Means' – Diazo & Vanadate Oxidation Methods





#### Total Bili – Mixed Pools, Bias to 'Mean of Means' – Blood Gas Analysers





6

#### Total Bili – Mixed Pools, Bias to Mean of Means – All Methods





#### Total Bili – Mixed Pools, Bias to Mean of Means – All Methods





8

#### Total Bili – Unconjugated Bili pools, Bias to Mean of Means – All Methods





#### Total Bili – Conjugated Bili pools, Bias to Overall Mean – All Methods





# Total Bili – All pools, Bias to Overall Mean – Diazo Methods