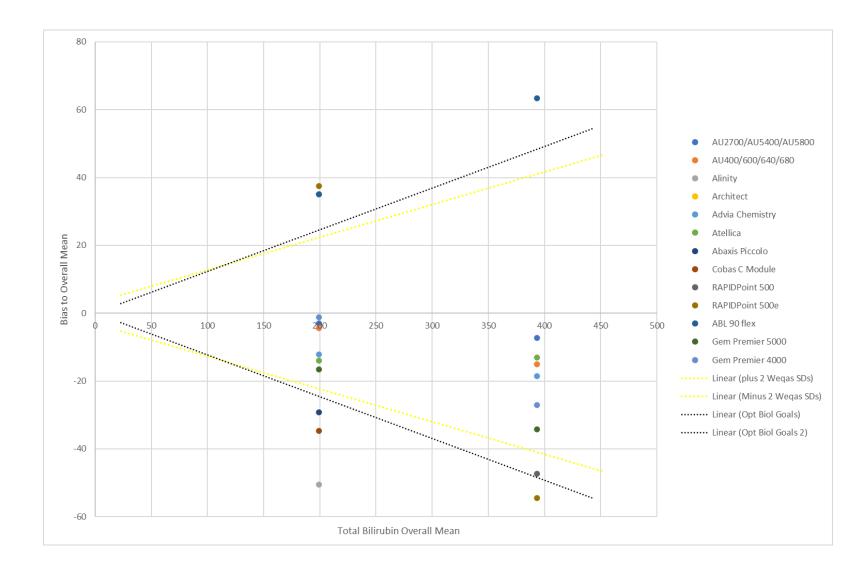

and POCT devices

#### Current study:

Linear series of 4 samples spiked with unconjugated bilirubin only Linear series of 3 samples spiked with conjugated bilirubin only (only results for 2 pools so far)

Assess method performance for conjugated and unconjugated bilirubin compared to samples with both









# Total Bili – Mixed Pools, Bias to 'Mean of Means' – Diazo & Vanadate Oxidation Methods





#### Total Bili – Mixed Pools, Bias to 'Mean of Means' – Blood Gas Analysers





6

#### Total Bili – Mixed Pools, Bias to Mean of Means – All Methods





#### Total Bili – Mixed Pools, Bias to Mean of Means – All Methods





8

#### Total Bili – Unconjugated Bili pools, Bias to Mean of Means – All Methods





#### Total Bili – Conjugated Bili pools, Bias to Overall Mean – All Methods





# Total Bili – All pools, Bias to Overall Mean – Diazo Methods