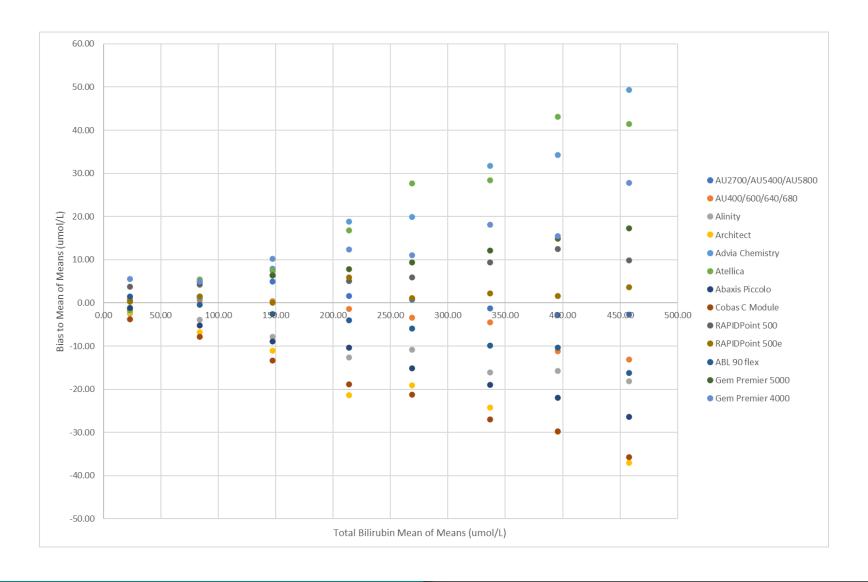

#### Total Bili – Mixed Pools, Bias to Mean of Means – All Methods

#### Total Bili – Mixed Pools, Bias to Mean of Means – All Methods

8