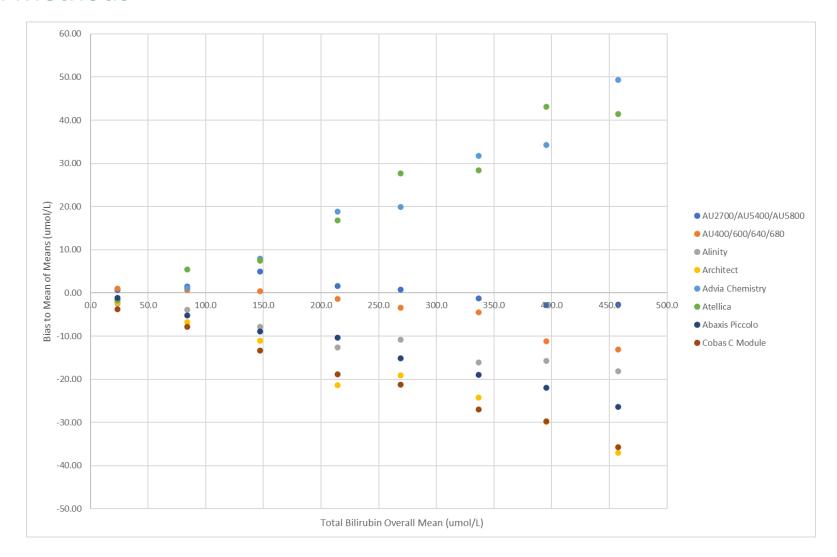

LITY CONTROL



REFERENCE MEASUREMENT SERVICES



EDUCATION & TRAINING

## Weqas Bilirubin Programme:

## **Analytical Performance**

Gareth Davies

Deputy Director, Wegas



# Wegas Bilirubin Programme / Current Study

4 samples per month
Serum samples spiked with conjugated and unconjugated bilirubin
Linear series of samples covering pathological range
Suitable for lab methods, Gas analysers and POCT devices

#### Current study:

Linear series of 4 samples spiked with unconjugated bilirubin only Linear series of 3 samples spiked with conjugated bilirubin only (only results for 2 pools so far)

Assess method performance for conjugated and unconjugated bilirubin compared to samples with both









# Total Bili – Mixed Pools, Bias to 'Mean of Means' – Diazo & Vanadate Oxidation Methods





#### Total Bili – Mixed Pools, Bias to 'Mean of Means' – Blood Gas Analysers





6

#### Total Bili – Mixed Pools, Bias to Mean of Means – All Methods





#### Total Bili – Mixed Pools, Bias to Mean of Means – All Methods





8

#### Total Bili – Unconjugated Bili pools, Bias to Mean of Means – All Methods





#### Total Bili – Conjugated Bili pools, Bias to Overall Mean – All Methods





# Total Bili – All pools, Bias to Overall Mean – Diazo Methods